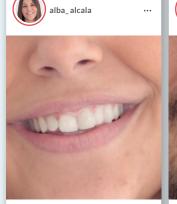

I did Proclinic Expert whitening before attending my graduation. I wanted to be radiant. It was a very important moment that I had imagined since I began my degree.

alejandro\_garcia

alba\_alcala recommended Proclinic Expert whitening to me. My teeth had darkened and I wanted to whiten them as many tones as possible.