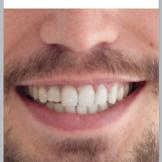

I did Proclinic Expert whitening before attending my graduation. I wanted to be radiant. It was a very important moment that I had imagined since I began my degree.

alejandro\_garcia

alba\_alcala recommended Proclinic Expert whitening to me. My teeth had darkened and I wanted to whiten them as many tones as possible.