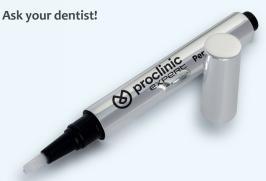

# DAILY MAINTENANCE OF YOUR TEETH

The easiest and most comfortable way to keep your teeth white!

Use the Proclinic Expert Whitening Pen 1 to 3 times a day applying it directly to the teeth for 30 minutes, without having to use a guard.