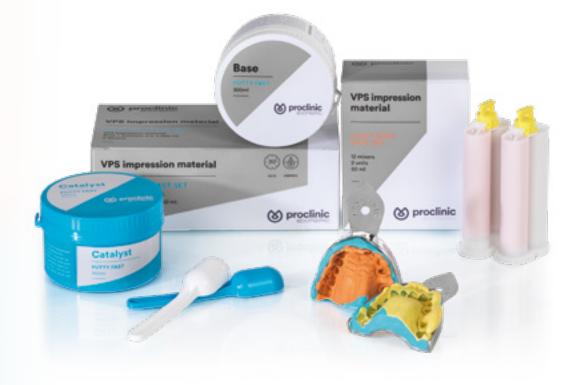

# **IMPRESIONANTEMENTE** FÁCILES **Y PRECISAS**

En cualquier técnica: uno o dos pasos y monofase

Complete su gama de siliconas con la silicona Proclinic Expert para el Registro de Mordida. Una silicona de dureza 95 Shore A (15160) que garantiza una excelente reproducción de detalles.

#### Las siliconas **Proclinic Expert** se adaptan a todas las técnicas de impresión