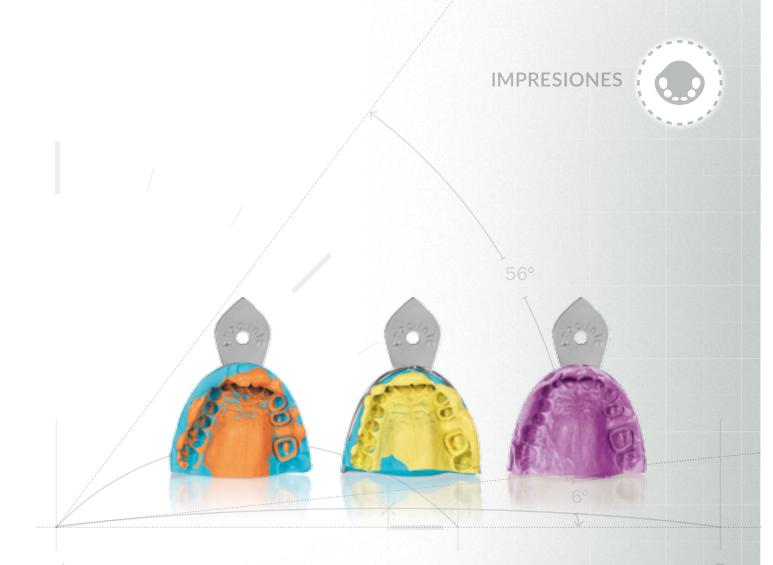

#### Las siliconas **Proclinic Expert** se adaptan a todas las técnicas de impresión

## **TÉCNICA DE UN PASO** Tiempo Permanencia PUTTY SOFT FAST de trabajo mínima en boca 1'30" 2'30" Tiempo LIGHT BODY FAST de trabajo Permanencia mínima en boca 1'30" 2'30''