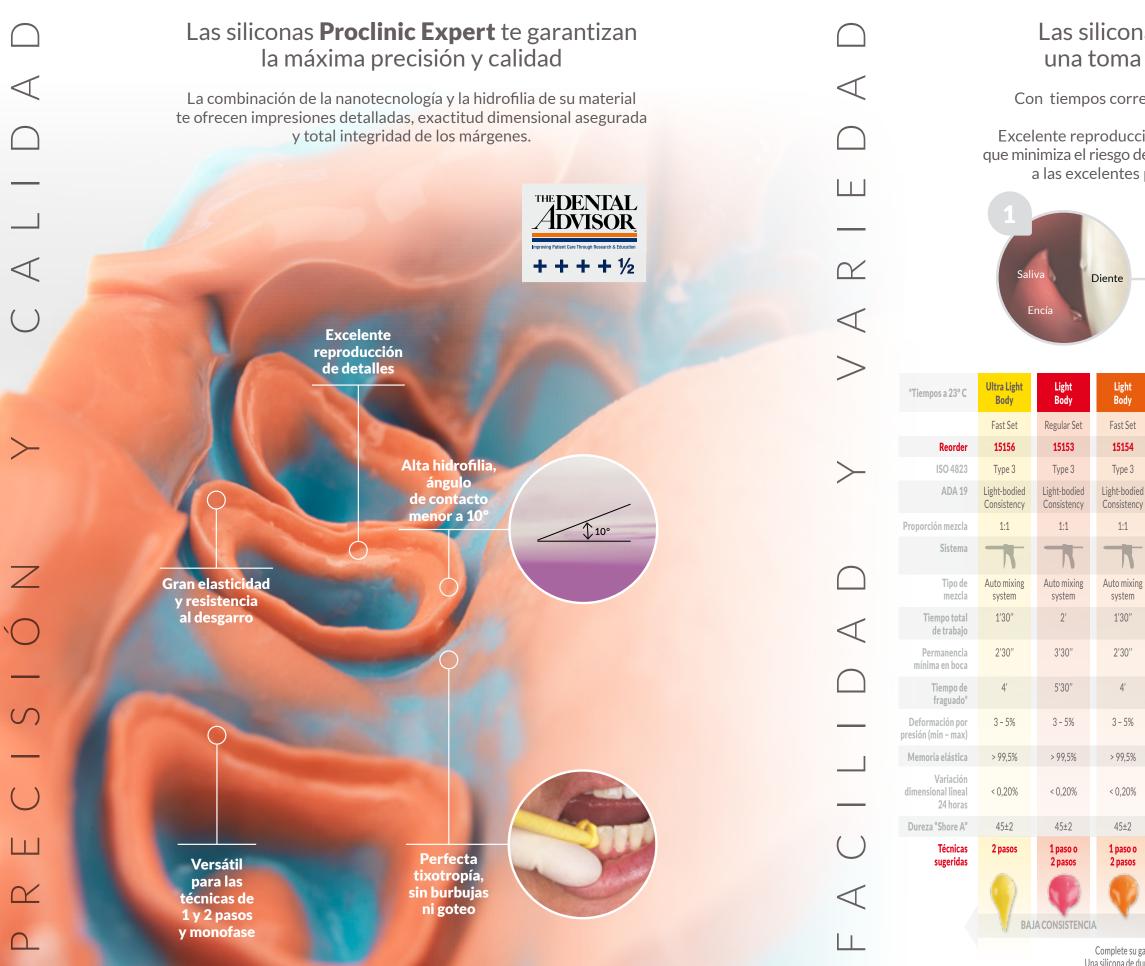

#### Las siliconas **Proclinic Expert** consiguen una excelente nota en los tests clínicos

www.proclinic.es 900 39 39 99 info@proclinic-products.com

### Las siliconas **Proclinic Expert** permiten una toma de impresiones fácil y rápida

Con tiempos correctamente modulados y diferentes viscosidades para cada necesidad clínica.

Excelente reproducción del detalle en ambiente húmedo, alta hidrofilia que minimiza el riesgo de poros. Consiga impresiones de gran precisión gracias a las excelentes propiedades de las siliconas Proclinic Expert.

Light Body

Fast Set 15154

Type 3

1:1

Auto mixing

system

1'30"

2'30''

< 0,20%

45±2