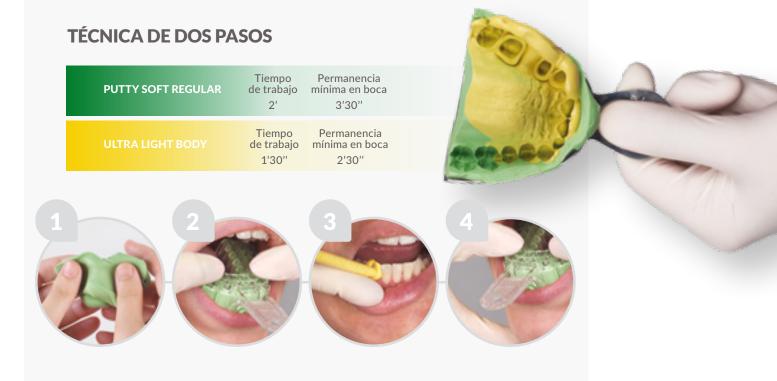

#### Las siliconas **Proclinic Expert** se adaptan a todas las técnicas de impresión

## **TÉCNICA DE UN PASO** Tiempo Permanencia PUTTY SOFT FAST de trabajo mínima en boca 1'30" 2'30" Tiempo LIGHT BODY FAST de trabajo Permanencia mínima en boca 1'30" 2'30''