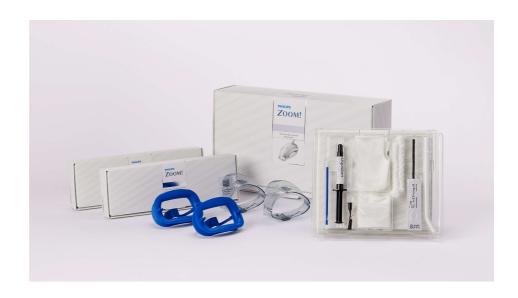

# Philips Zoom In-Office Procedure Kits

For use with Philips Zoom WhiteSpeed Lamp, Zoom 2

With the inpute of hundreds of Philips Zoom users, Philips has made administering the Philips Zoom whitening system easier, faster and safer then ever before.