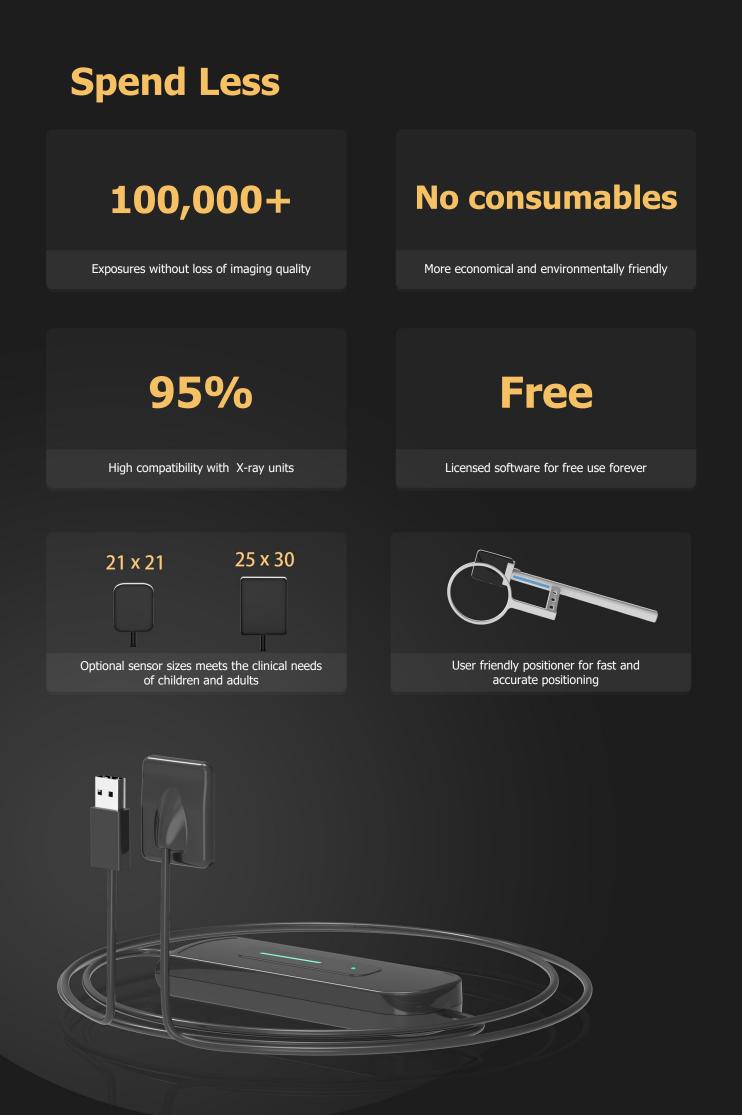

## **Better Images**

Dynamic range of 16 bits creates high quality images for accurate diagnosis

| Specifications    | XVD2121                                                           | XVD2530                                                           |
|-------------------|-------------------------------------------------------------------|-------------------------------------------------------------------|
| Technology        | Photon-Counting Chip<br>Without Scintillator<br>Direct Conversion | Photon-Counting Chip<br>Without Scintillator<br>Direct Conversion |
| Dynamic Range     | 16bits                                                            | 16bits                                                            |
| Actual Resolution | 12~14lp/mm                                                        | 12~14lp/mm                                                        |
| Active Area       | 21*21mm                                                           | 25*30mm                                                           |
| Dimensions        | 26.5*32mm                                                         | 30*37mm                                                           |
| Thickness         | 5mm                                                               | 5mm                                                               |
| Imaging Time      | 35                                                                | 3S                                                                |
| Image Format      | BMP/DIR/DCM/JPEG/PNG/TIFF                                         | BMP/DIR/DCM/JPEG/PNG/TIFF                                         |
| Connection        | USB2.0                                                            | USB2.0                                                            |
| Waterproof        | IP67                                                              | IP67                                                              |
| Cable Length      | 3m (Extendable)                                                   | 3m (Extendable)                                                   |
| Support System    | Windows 7,8,10                                                    | Windows 7,8,10                                                    |
|                   |                                                                   |                                                                   |