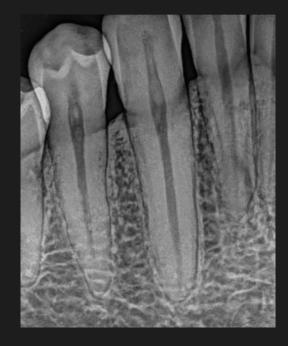

## **Better Images**

Dynamic range of 16 bits creates high quality images for accurate diagnosis

| Specifications    | XVD2121                                                           | XVD2530                                                           |
|-------------------|-------------------------------------------------------------------|-------------------------------------------------------------------|
| Technology        | Photon-Counting Chip<br>Without Scintillator<br>Direct Conversion | Photon-Counting Chip<br>Without Scintillator<br>Direct Conversion |
| Dynamic Range     | 16bits                                                            | 16bits                                                            |
| Actual Resolution | 12~14lp/mm                                                        | 12~14lp/mm                                                        |
| Active Area       | 21*21mm                                                           | 25*30mm                                                           |
| Dimensions        | 26.5*32mm                                                         | 30*37mm                                                           |
| Thickness         | 5mm                                                               | 5mm                                                               |
| Imaging Time      | 35                                                                | 3S                                                                |
| Image Format      | BMP/DIR/DCM/JPEG/PNG/TIFF                                         | BMP/DIR/DCM/JPEG/PNG/TIFF                                         |
| Connection        | USB2.0                                                            | USB2.0                                                            |
| Waterproof        | IP67                                                              | IP67                                                              |
| Cable Length      | 3m (Extendable)                                                   | 3m (Extendable)                                                   |
| Support System    | Windows 7,8,10                                                    | Windows 7,8,10                                                    |
|                   |                                                                   |                                                                   |