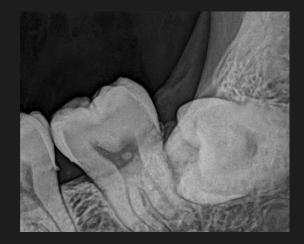

## **Better Images**

Dynamic range of 16 bits creates high quality images for accurate diagnosis

| Specifications    | XVD2121                                                           | XVD2530                                                           |
|-------------------|-------------------------------------------------------------------|-------------------------------------------------------------------|
| Technology        | Photon-Counting Chip<br>Without Scintillator<br>Direct Conversion | Photon-Counting Chip<br>Without Scintillator<br>Direct Conversion |
| Dynamic Range     | 16bits                                                            | 16bits                                                            |
| Actual Resolution | 12~14lp/mm                                                        | 12~14lp/mm                                                        |
| Active Area       | 21*21mm                                                           | 25*30mm                                                           |
| Dimensions        | 26.5*32mm                                                         | 30*37mm                                                           |
| Thickness         | 5mm                                                               | 5mm                                                               |
| Imaging Time      | 35                                                                | 3S                                                                |
| Image Format      | BMP/DIR/DCM/JPEG/PNG/TIFF                                         | BMP/DIR/DCM/JPEG/PNG/TIFF                                         |
| Connection        | USB2.0                                                            | USB2.0                                                            |
| Waterproof        | IP67                                                              | IP67                                                              |
| Cable Length      | 3m (Extendable)                                                   | 3m (Extendable)                                                   |
| Support System    | Windows 7,8,10                                                    | Windows 7,8,10                                                    |
|                   |                                                                   |                                                                   |