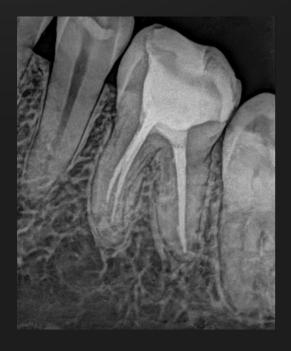

## **Better Images**

Dynamic range of 16 bits creates high quality images for accurate diagnosis

| Specifications    | XVD2121                                                           | XVD2530                                                           |
|-------------------|-------------------------------------------------------------------|-------------------------------------------------------------------|
| Technology        | Photon-Counting Chip<br>Without Scintillator<br>Direct Conversion | Photon-Counting Chip<br>Without Scintillator<br>Direct Conversion |
| Dynamic Range     | 16bits                                                            | 16bits                                                            |
| Actual Resolution | 12~14lp/mm                                                        | 12~14lp/mm                                                        |
| Active Area       | 21*21mm                                                           | 25*30mm                                                           |
| Dimensions        | 26.5*32mm                                                         | 30*37mm                                                           |
| Thickness         | 5mm                                                               | 5mm                                                               |
| Imaging Time      | 35                                                                | 3S                                                                |
| Image Format      | BMP/DIR/DCM/JPEG/PNG/TIFF                                         | BMP/DIR/DCM/JPEG/PNG/TIFF                                         |
| Connection        | USB2.0                                                            | USB2.0                                                            |
| Waterproof        | IP67                                                              | IP67                                                              |
| Cable Length      | 3m (Extendable)                                                   | 3m (Extendable)                                                   |
| Support System    | Windows 7,8,10                                                    | Windows 7,8,10                                                    |
|                   |                                                                   |                                                                   |