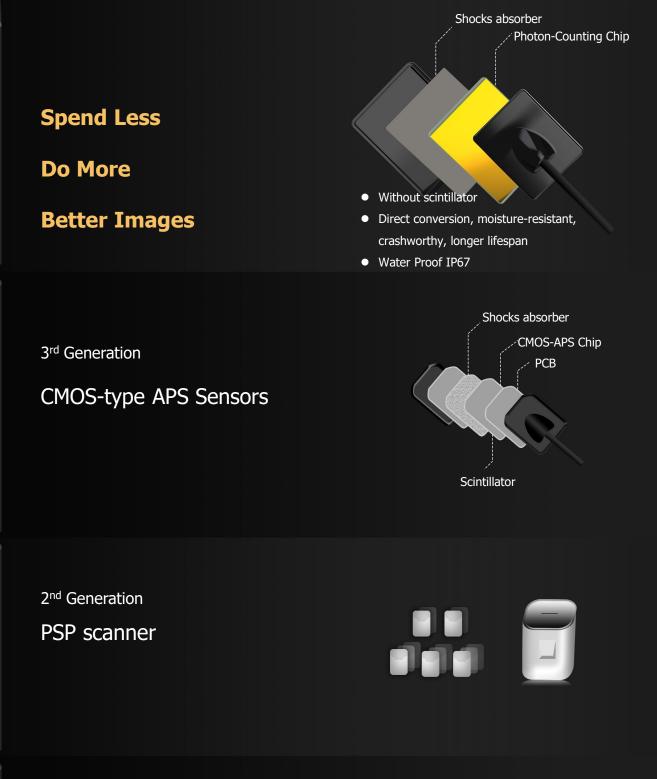

# Digital Intraoral X-Ray Sensor

3

In the 1990s

2

In the 1990s

### **Cutting-edge Technology**

۲ In the 1970s

1<sup>st</sup> Generation

Film

Disposable sleeves against from cross infection

One hand operation for higher stability and convenience as well as freeing your fingers from your mouth for less cross infection

#### Instant Imaging

2

- Instant imaging for fast diagnosis
- USB 2.0 connection for sharp images
- 3 seconds for achieving images acquisition

#### 3 User-friendly Software

- One click installation with no need of IP settings
- Digital case management
- Smart contrast for sharper images
- Multiple-format images sharing & remote consultation

## **Better Images**

Dynamic range of 16 bits creates high quality images for accurate diagnosis

| Specifications    | XVD2121                                                           | XVD2530                                                           |
|-------------------|-------------------------------------------------------------------|-------------------------------------------------------------------|
| Technology        | Photon-Counting Chip<br>Without Scintillator<br>Direct Conversion | Photon-Counting Chip<br>Without Scintillator<br>Direct Conversion |
| Dynamic Range     | 16bits                                                            | 16bits                                                            |
| Actual Resolution | 12~14lp/mm                                                        | 12~14lp/mm                                                        |
| Active Area       | 21*21mm                                                           | 25*30mm                                                           |
| Dimensions        | 26.5*32mm                                                         | 30*37mm                                                           |
| Thickness         | 5mm                                                               | 5mm                                                               |
| Imaging Time      | 35                                                                | 3S                                                                |
| Image Format      | BMP/DIR/DCM/JPEG/PNG/TIFF                                         | BMP/DIR/DCM/JPEG/PNG/TIFF                                         |
| Connection        | USB2.0                                                            | USB2.0                                                            |
| Waterproof        | IP67                                                              | IP67                                                              |
| Cable Length      | 3m (Extendable)                                                   | 3m (Extendable)                                                   |
| Support System    | Windows 7,8,10                                                    | Windows 7,8,10                                                    |
|                   |                                                                   |                                                                   |