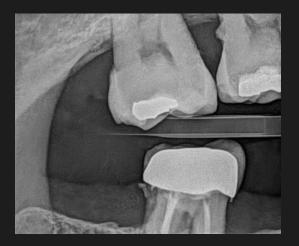

## **Better Images**

Dynamic range of 16 bits creates high quality images for accurate diagnosis

| Specifications    | XVD2121                                                           | XVD2530                                                           |
|-------------------|-------------------------------------------------------------------|-------------------------------------------------------------------|
| Technology        | Photon-Counting Chip<br>Without Scintillator<br>Direct Conversion | Photon-Counting Chip<br>Without Scintillator<br>Direct Conversion |
| Dynamic Range     | 16bits                                                            | 16bits                                                            |
| Actual Resolution | 12~14lp/mm                                                        | 12~14lp/mm                                                        |
| Active Area       | 21*21mm                                                           | 25*30mm                                                           |
| Dimensions        | 26.5*32mm                                                         | 30*37mm                                                           |
| Thickness         | 5mm                                                               | 5mm                                                               |
| Imaging Time      | 35                                                                | 3S                                                                |
| Image Format      | BMP/DIR/DCM/JPEG/PNG/TIFF                                         | BMP/DIR/DCM/JPEG/PNG/TIFF                                         |
| Connection        | USB2.0                                                            | USB2.0                                                            |
| Waterproof        | IP67                                                              | IP67                                                              |
| Cable Length      | 3m (Extendable)                                                   | 3m (Extendable)                                                   |
| Support System    | Windows 7,8,10                                                    | Windows 7,8,10                                                    |
|                   |                                                                   |                                                                   |