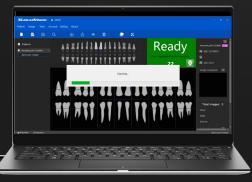

#### Instant Imaging

2

- Instant imaging for fast diagnosis
- USB 2.0 connection for sharp images
- 3 seconds for achieving images acquisition

#### 3 User-friendly Software

- One click installation with no need of IP settings
- Digital case management
- Smart contrast for sharper images
- Multiple-format images sharing & remote consultation