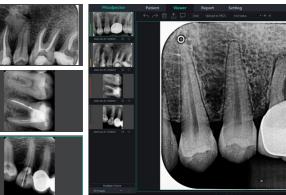

### Powerful chip Intelligent scanning

FPGA chip accelerates data acquisition.

Support image viewing on mobile phones, tablets, and computers.

Exclusive image viewing software.

Greatly facilitate image viewing and processing.