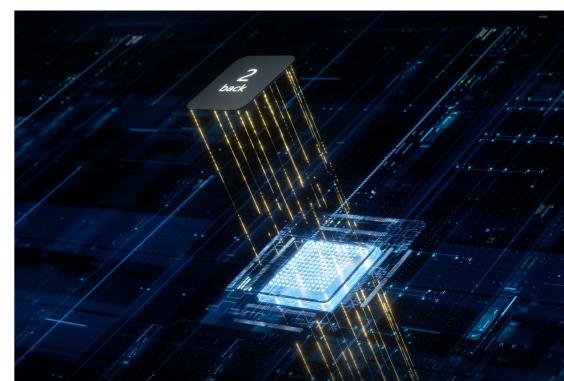

### Powerful chip Intelligent scanning

FPGA chip accelerates data acquisition.

Support image viewing on mobile phones, tablets, and computers.

Exclusive image viewing software.

Greatly facilitate image viewing and processing.