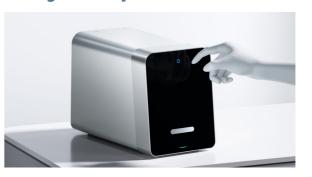

#### **Easy to operate**

One-button start for scanning .

120-second autolock
to keep data safe.