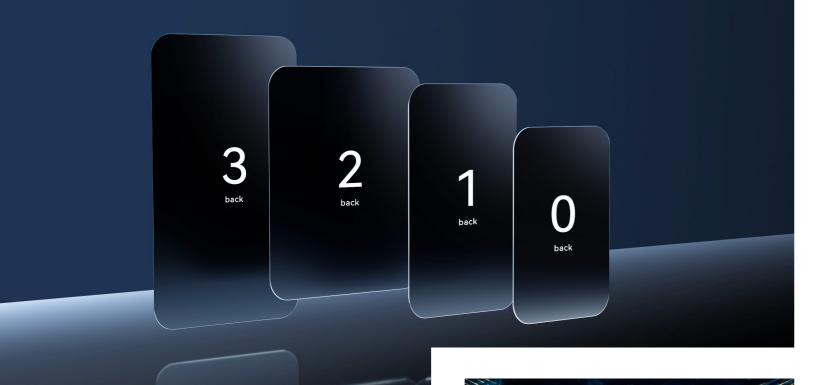

### **Quick image viewing**

Imported ultra-thin imaging plate has moderate thickness to keep oral cavity comfortable.

The 0-3 size imaging plates are available for photographing all tooth positions.