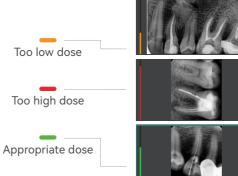

# Real-time intelligent dose analysis Safe dental film photographing

Appropriate dose.

Accurately record the dose value for each photographing.
Timely reminder of exposure dose for clear images.
Ensure secure photographing.