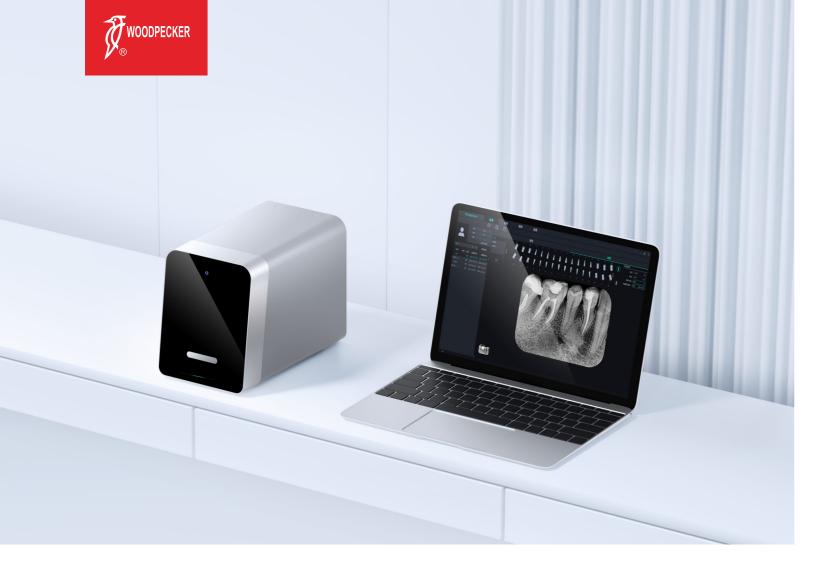

ZMN-XC-074

Scan and log on to website for more information

Bringing you a fully-controlled and intelligent image viewing experience

#### Specifications

Imaging plate sizes: 0; 1; 2; 3 Grayscale: 65536 levels (16Bit) Theoretical resolution: 17lp/mm Connection mode: USB Working mode: Online mode

#### Remarkable imaging sharpens each detail

25um scanning accuracy.

17LP/mm+65535 grayscale detail recognition ability.

Clear details and image processing make diagnosis and

treatment more effective.

### Powerful chip Intelligent scanning

FPGA chip accelerates data acquisition.

Support image viewing on mobile phones, tablets, and computers.

Exclusive image viewing software.

Greatly facilitate image viewing and processing.