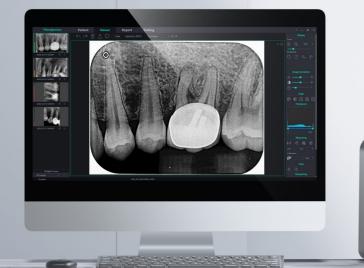

#### Remarkable imaging sharpens each detail

25um scanning accuracy.

17LP/mm+65535 grayscale detail recognition ability.

Clear details and image processing make diagnosis and

treatment more effective.

### Powerful chip Intelligent scanning

FPGA chip accelerates data acquisition.

Support image viewing on mobile phones, tablets, and computers.

Exclusive image viewing software.

Greatly facilitate image viewing and processing.