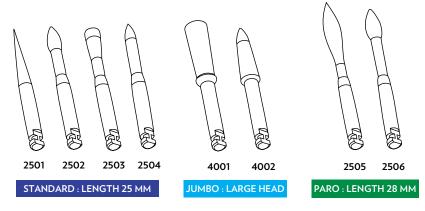

## **AVAILABLE SHAPES**

| Stainbuster® Assorted Pack (6 Burs)    |                                                 |      |      |
|----------------------------------------|-------------------------------------------------|------|------|
| 2540                                   | ONE OF EACH: 2501, 2502, 2504, 2505, 2506, 4002 |      |      |
| Stainbuster® Individual Packs (6 Burs) |                                                 |      |      |
| 2501                                   | 2503                                            | 4001 | 2505 |
| 2502                                   | 2504                                            | 4002 | 2506 |