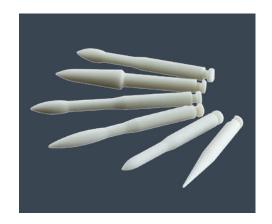

## Stainbuster®

The innovative composite bur made of zircon-rich glass fiber features permanent abrasive power for minimal invasive dentistry, removing cement and stains from tooth surface with no damage to enamel, ceramics or soft tissues.

## **AVAILABLE SHAPES**

| Stainbuster® Assorted Pack (6 Burs)    |                                                 |      |      |
|----------------------------------------|-------------------------------------------------|------|------|
| 2540                                   | ONE OF EACH: 2501, 2502, 2504, 2505, 2506, 4002 |      |      |
| Stainbuster® Individual Packs (6 Burs) |                                                 |      |      |
| 2501                                   | 2503                                            | 4001 | 2505 |
| 2502                                   | 2504                                            | 4002 | 2506 |