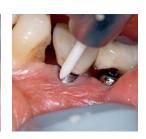

## Stainbuster®

The innovative composite bur made of zircon-rich glass fiber features permanent abrasive power for minimal invasive dentistry, removing cement and stains from tooth surface with no damage to enamel, ceramics or soft tissues.

DAILY PRACTICE

Stain removal, cement or composite surplus grinding, temporary cement removal, light maintenance scaling

ORTHODONTICS

Elimination of adhesive cement remnants after bracket removal

PERIODONTICS

Scaling, root surfacing, easy access to furcation

IMPLANTOLOGY

Sealing cement surplus removal even in narrow and difficult-to-reach places

Effective root planing and surfacing

Easy calculus removal

Gentle and efficient implant cleaning