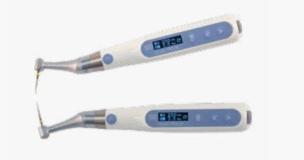

## STAND ALONE OR COMBINED WITH DUAL MOVE

### THE PERFECT DUO WITH DUAL MOVE

Move

#### ALL READINGS AT A GLANCE AND CLOSE TO YOU!

> Screen mirroring

> Duplication of the file location on Dual Move's screen