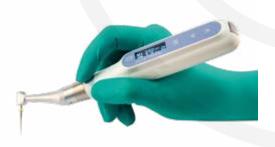

## **Dual Move**

Cordless endo motor

### **CORDLESS ENDO MOTOR** WITH CONTROL OF MOVEMENT, **SPEED & TORQUE**

#### **GREAT SHAPING EXPERIENCE**

- > Well-balanced in hand
- > Excellent visibility
- > Simple to operate
- > Adaptative, ideal for both left and right-handed practitioners

### **SAFE ENDO TREATMENT**

> Prevention of file separation > Speed and torque control

#### **ADAPTED TO INDIVIDUAL NEEDS**

> Flexible settings with large number of parameters

> Verstatile, stand-alone use or combined with Dual Pex

> Dual movement : continuous / reciprocating\*