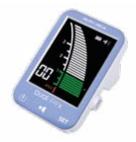

## **Dual Pex** Electronic apex locator

#### FOCUSED ON THE ESSENTIALS

- > User friendly screen
- Accurate localisation even in wet and dry root canals, owing to multi-frequency positioning technology
- > Stable delivered voltage whatever the battery level
- > Real-time visual and sound indications
- > Auto power-off to save the battery
- > Plug & Play self tester

#### YOUR PERSONAL COMPANION

- > Compact and robust design
- > Easy-to-read 3.5" colour LCD display
- > Stand-alone or combined with Dual Move
- > Rechargeable battery
- > Adjustable apical limit (Reference Point) from 06 (apical constriction) to 00 (apical foramen)