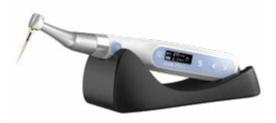

## **Dual Move**

Cordless endo motor

### **CORDLESS ENDO MOTOR** WITH CONTROL OF MOVEMENT, **SPEED & TORQUE**

#### **GREAT SHAPING EXPERIENCE**

- > Well-balanced in hand
- > Excellent visibility
- > Simple to operate
- > Adaptative, ideal for both left and right-handed practitioners