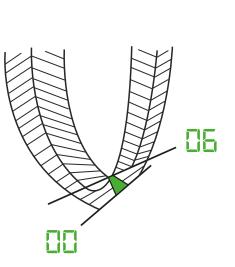

#### YOUR PERSONAL COMPANION

- > Compact and robust design
- > Easy-to-read 3.5" colour LCD display
- > Stand-alone or combined with Dual Move
- > Rechargeable battery
- > Adjustable apical limit (Reference Point) from 06 (apical constriction) to 00 (apical foramen)