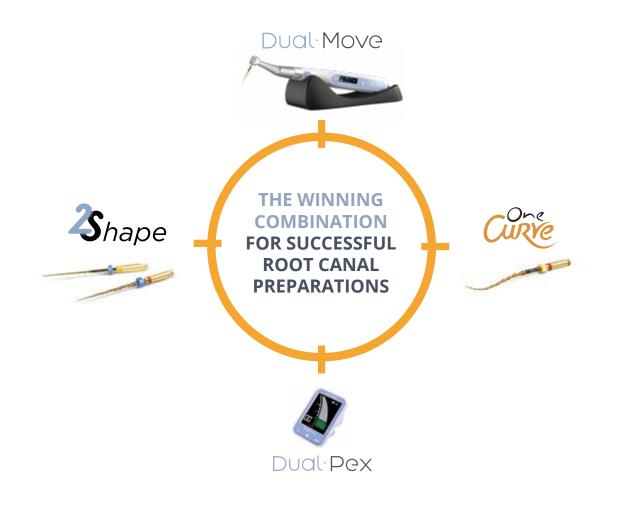

> Automatic speed reduction when the file reaches your preset apical limit

« Dual Move, Dual Pex, 2Shape TS1 and 2Shape TS2: your 4 cardinal points for a safe navigation of the root canal system »

Dr. Filippo CARDINALI - Italy