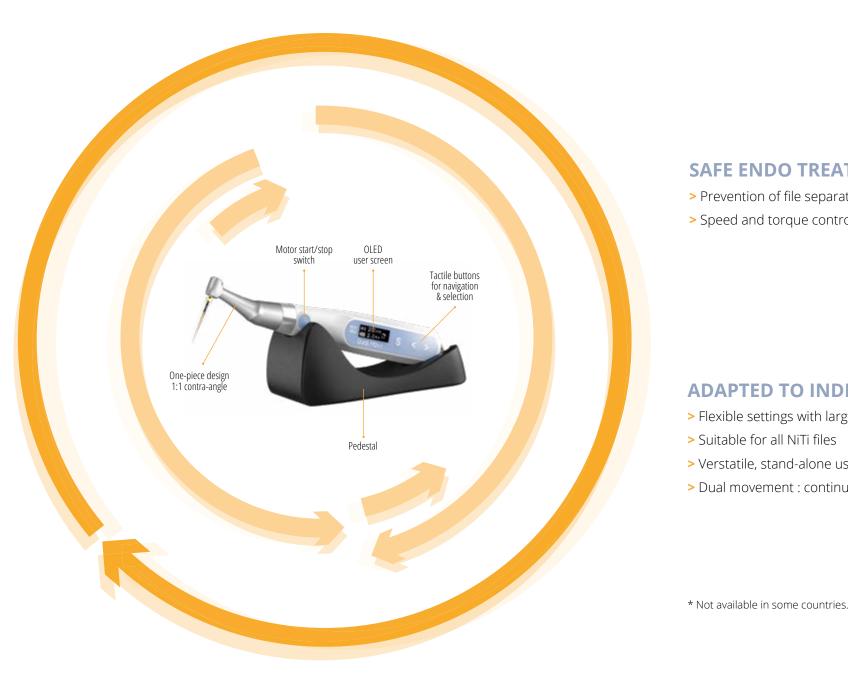

### **SAFE ENDO TREATMENT**

> Prevention of file separation > Speed and torque control

#### **ADAPTED TO INDIVIDUAL NEEDS**

> Flexible settings with large number of parameters

> Verstatile, stand-alone use or combined with Dual Pex

> Dual movement : continuous / reciprocating\*