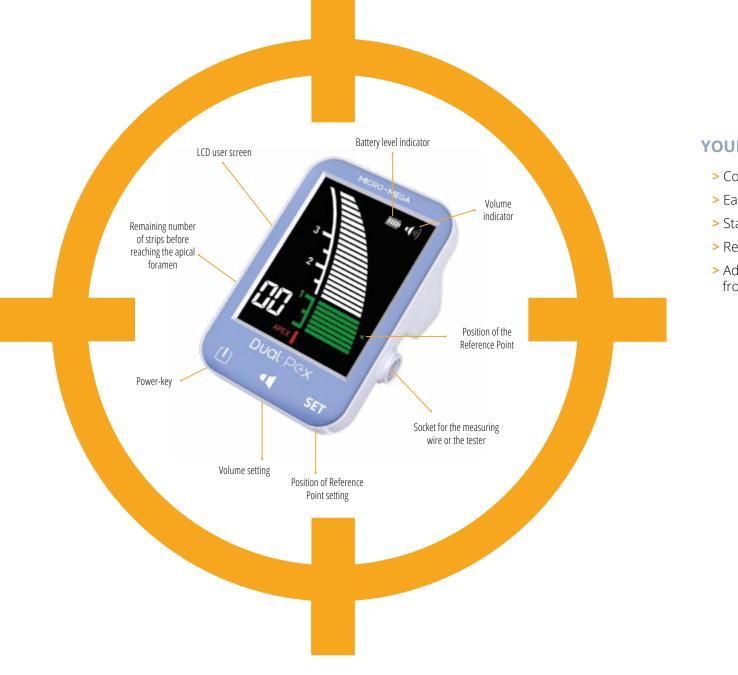

#### FOCUSED ON THE ESSENTIALS

- > User friendly screen
- Accurate localisation even in wet and dry root canals, owing to multi-frequency positioning technology
- > Stable delivered voltage whatever the battery level
- > Real-time visual and sound indications
- > Auto power-off to save the battery
- > Plug & Play self tester

#### YOUR PERSONAL COMPANION

- > Compact and robust design
- > Easy-to-read 3.5" colour LCD display
- > Stand-alone or combined with Dual Move
- > Rechargeable battery
- > Adjustable apical limit (Reference Point) from 06 (apical constriction) to 00 (apical foramen)