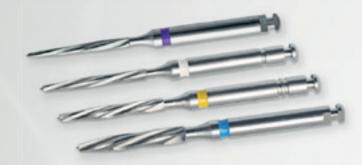

## SYSTEM FOR THE IMMEDIATE RESTORATION OF ENDODONTICALLY TREATED TEETH

Real size scale

Presented in 4 diameters.

Double taper – Matches to the root canal shape

Specific burs for root canal preparation:

- · Allows correct adaptation of the post into the root canal
- Inactive tip: avoids risk of lateral deviation and root perforation