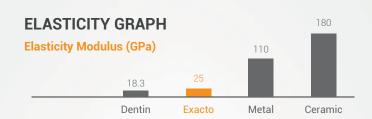

#### **CONSERVATIVE RESTORATION OF ROOTS**

Exacto: elastic behavior similar to that of dentin.

This property, added to the adhesive cementation, provides a perfect distribution of loads along the root canal. The fibers absorb most of the impact, considerably decreasing the stresses on the remaining structures and the risk of root fractures.