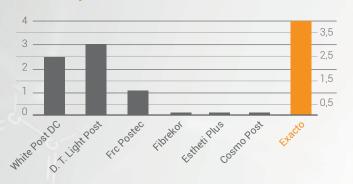

ally developed radiopacifier components assure a perfect image of Exacto in radiographic visualization.



Exacto, high mechanical strength (900 MPa)



Radiopacity

#### **AESTHETICS WITH TRANSLUCENCY**

The use of innovative fiberglass, associated with an appropriate polymer matrix, results in post translucency and high aesthetic qualities to the final restoration.



Translucency: 3.65 mW/mm<sup>2</sup>.

#### **CONSERVATIVE RESTORATION OF ROOTS**

Exacto: elastic behavior similar to that of dentin.

This property, added to the adhesive cementation, provides a perfect distribution of loads along the root canal. The fibers absorb most of the impact, considerably decreasing the stresses on the remaining structures and the risk of root fractures.



#### Translucency in mW/mm<sup>2</sup>



#### **TECHNIQUE FOR USE**

Cementation and build-up with Reforcore®\*.



<sup>\*</sup> Fiberglass prefabricated cores (Exclusive Angelus® Product).



## Simplified!

Customer Service © 43 9 9919 0244 +55 43 2101 3200





www.angelus.ind.br