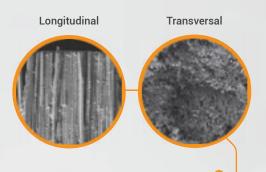

Composed by a translucent polymer reinforced with longitudinal fiberglass:

 The fiber alignment provides great resistance of post against shear stresses

Specially developed radiopacifier components assure a perfect image of Exacto in radiographic visualization.

Exacto, high mechanical strength (900 MPa)

Radiopacity