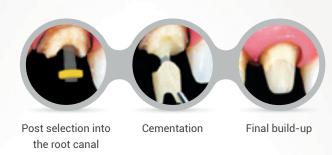

#### **TECHNIQUE FOR USE**

Cementation and build-up with Reforcore®\*.

<sup>\*</sup> Fiberglass prefabricated cores (Exclusive Angelus® Product).