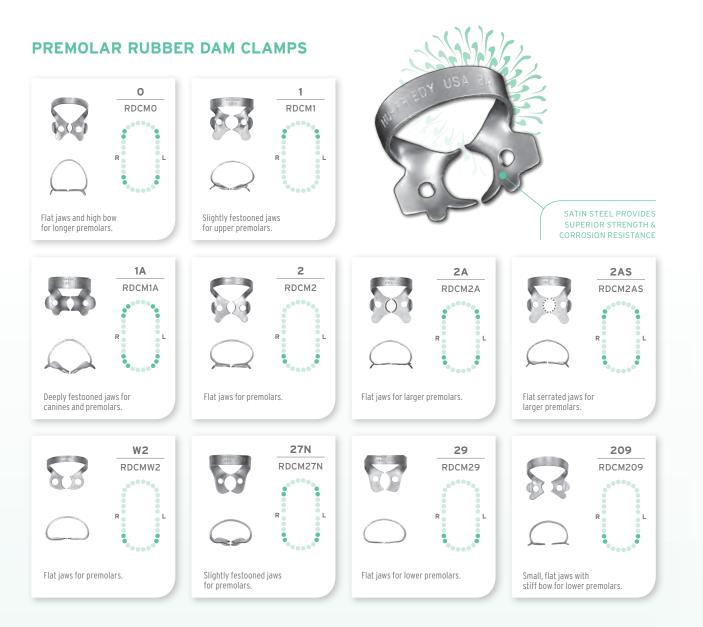

## SATIN STEEL RUBBER DAM CLAMPS

A complete line for anterior, premolar and molar applications