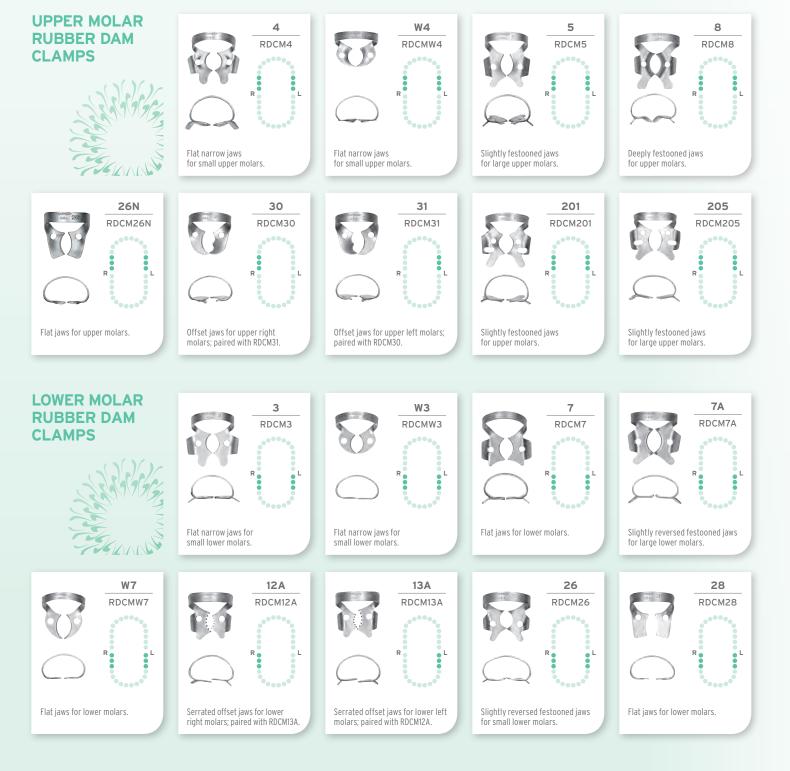

## SATIN STEEL RUBBER DAM CLAMPS

A complete line for anterior, premolar and molar applications