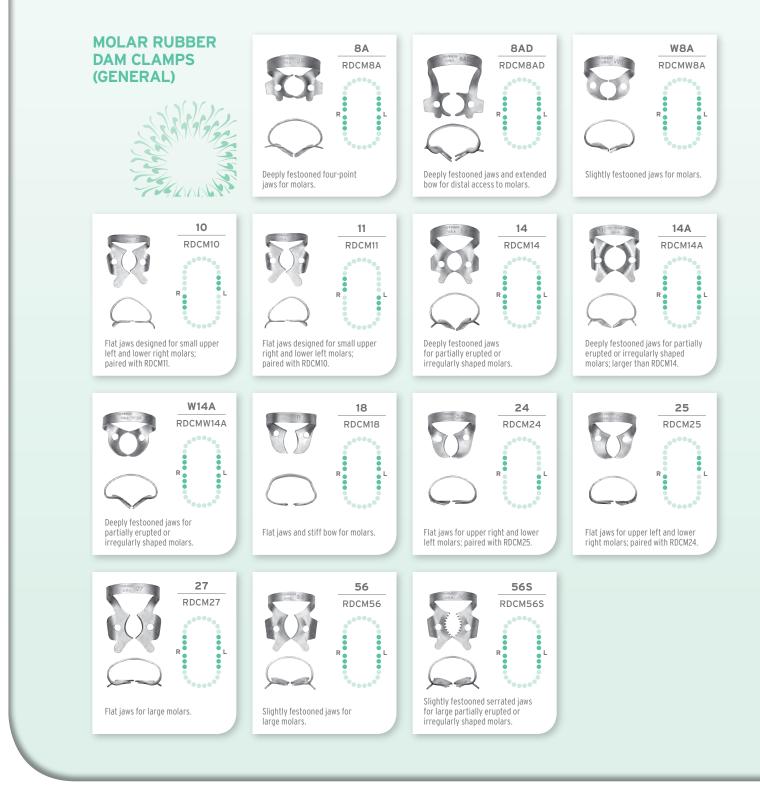

## SATIN STEEL RUBBER DAM CLAMPS

A complete line for anterior, premolar and molar applications