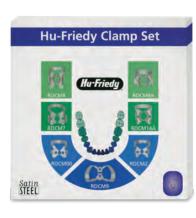

#### RUBBER DAM CLAMP SET (RDCSET7)

A popular set for basic coverage. Other clamp sets also available.

| DESCRIPTION                       | PART CODE |
|-----------------------------------|-----------|
| #00 Satin Steel Rubber Dam Clamp  | RDCM00    |
| #2 Satin Steel Rubber Dam Clamp   | RDCM2     |
| #7 Satin Steel Rubber Dam Clamp   | RDCM7     |
| #8 Satin Steel Rubber Dam Clamp   | RDCM8     |
| #8A Satin Steel Rubber Dam Clamp  | RDCM8A    |
| #9 Satin Steel Rubber Dam Clamp   | RDCM9     |
| #14A Satin Steel Rubber Dam Clamp | RDCM14A   |