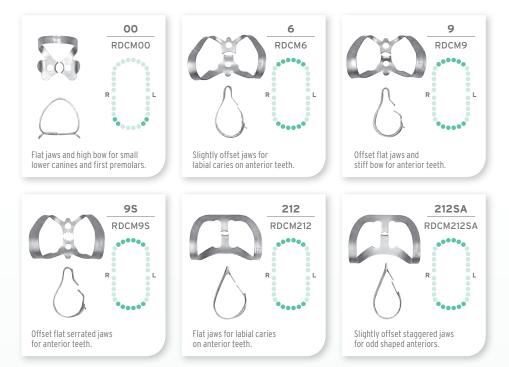

eflecting this light back into your eyes, creating a blinding glare.

#### CHALLENGE

Finding a rubber dam clamp that increases visibility and is available in a wide range of sizes and applications is often challenging.

#### SOLUTION

Hu-Friedy's Satin Steel Rubber Dam Clamps offset bright clinical lighting. Hand-crafted to absorb and dissipate light instead of reflecting it back, these matte-finish rubber dam clamps are available in 48 sizes to help you perform at your best.

The result is clear, with Hu-Friedy's Satin Steel, you can experience a comfortable field of vision that's easier on the eyes.



SATIN STEEL RUBBER DAM CLAMP REFERENCE POSTER INSIDE.

## SATIN STEEL RUBBER DAM CLAMPS

A complete line for anterior, premolar and molar applications



#### ANTERIOR RUBBER DAM CLAMPS



#### ACCESSORIES

Hu-Friedy also has a full range of accessories useful for rubber dam clamp applications including forceps, punches, frames, templates, and an organizing board (shown on right).





How the best perform









#### RUBBER DAM KIT (RDKIT)

Basic items needed for rubber dam procedures conveniently packaged in a kit (also available individually).

| DESCRIPTION                       | PART CODE |
|-----------------------------------|-----------|
| Rubber Dam Clamp Forceps          | RDF       |
| Rubber Dam Punch                  | RDP       |
| Rubber Dam Frame-Adult            | RDAF6     |
| Universal Rubber Dam Template     | RDTUNIV   |
| FDI Rubber Dam Template           | RDTFDI    |
| Rubber Dam Clamp Organizing Board | RDCOB     |
| #O Satin Steel Rubber Dam Cla