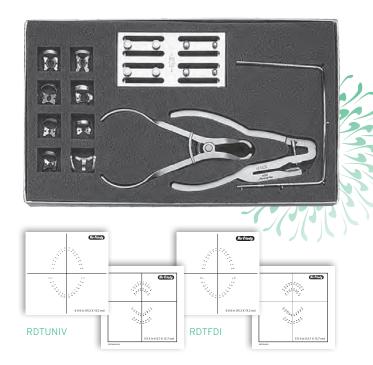

#### RUBBER DAM KIT (RDKIT)

Basic items needed for rubber dam procedures conveniently packaged in a kit (also available individually).

| DESCRIPTION                       | PART CODE |
|-----------------------------------|-----------|
| Rubber Dam Clamp Forceps          | RDF       |
| Rubber Dam Punch                  | RDP       |
| Rubber Dam Frame-Adult            | RDAF6     |
| Universal Rubber Dam Template     | RDTUNIV   |
| FDI Rubber Dam Template           | RDTFDI    |
| Rubber Dam Clamp Organizing Board | RDCOB     |
| #O Satin Steel Rubber Dam Clamp   | RDCMO     |
| #1 Satin Steel Rubber Dam Clamp   | RDCM1     |
| #2 Satin Steel Rubber Dam Clamp   | RDCM2     |
| #7 Satin Steel Rubber Dam Clamp   | RDCM7     |
| #8 Satin Steel Rubber Dam Clamp   | RDCM8     |
| #8A Satin Steel Rubber Dam Clamp  | RDCM8A    |
| #14A Satin Steel Rubber Dam Clamp | RDCM14A   |
| #212 Satin Steel Rubber Dam Clamp | RDCM212   |