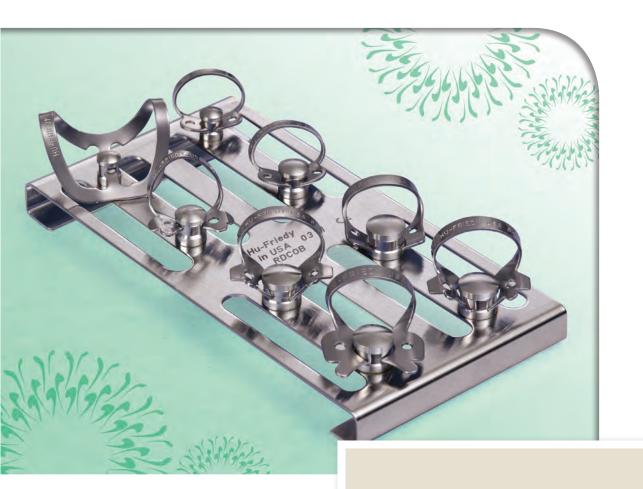

#### ACCESSORIES

Hu-Friedy also has a full range of accessories useful for rubber dam clamp applications including forceps, punches, frames, templates, and an organizing board (shown on right).

How the best perform